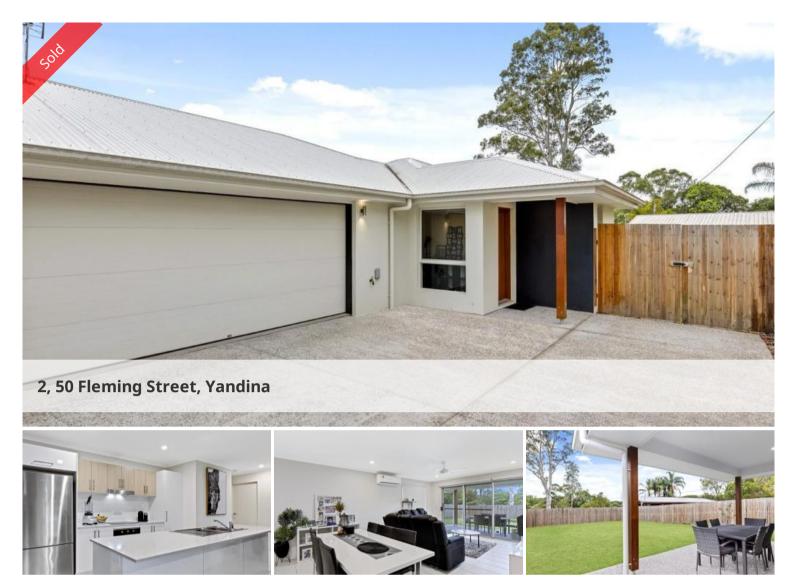

## Easy Care Near New Duplex

Whether your downsizing, a first home buyer or looking for a property to lock up and leave while you travel this one is a no brainer. Located a short walk to the Yandina town centre and easy access to the Bruce Hwy. The duplex is located back from the street with easy care single level living and a fully fenced private backyard with side access. The three built-in bedrooms are all of good size the main with an ensuite, aircon & walk-in robe with access to the backyard. Carpet in the bedrooms with easy care tiles throughout the rest of the home. Air-conditioned open- plan living, dinning & kitchen flowing out onto the outdoor east facing under-covered entertainment area. The kitchen has a ceaser stone island bench with breakfast bar, ceramic cooktop, electric oven, dishwasher, microwave provision and loads of cupboard space. The main bathroom has a bath & separate shower. The home is nice & bright with neutral colors throughout enhance comfort and livability. Internal access through the remote double garage with plenty of room in the back yard for a pool or shed.

🛏 3 🔊 3 🖨 2

PriceSOLD for \$452,000Property TypeResidentialProperty ID959