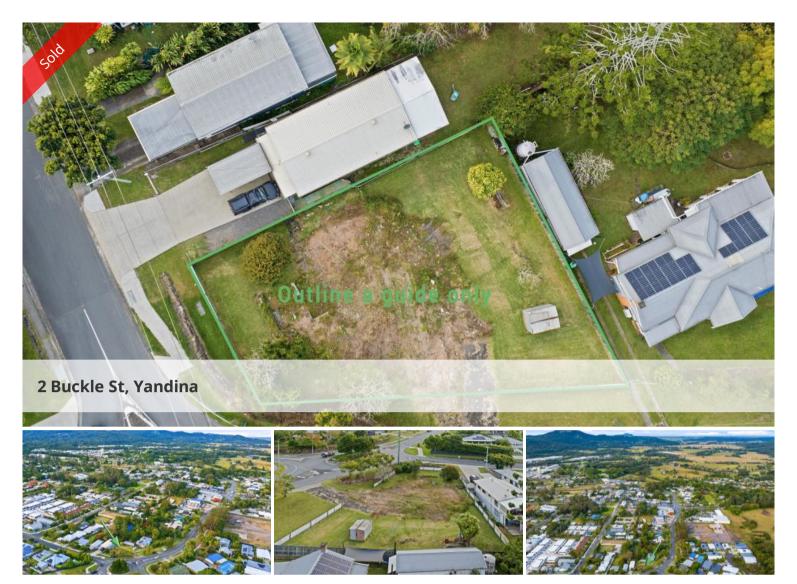

## Vacant block zoned medium density

Positioned on a large corner block & zoned medium density. Build your new home on this vacant block walking distance to Yandina's CBD. The vacant block is waiting for it's new owner to call home no covenants so a shed home is Ok or a removal home. Build a single dwelling or duplex subject to council approval. Yandina is central on the Sunshine Coast with easy access to the Bruce Highway north or south. 20 minutes to Coolum Beach and 30 minutes to Sunshine Coast Airport.

□ 802 m2

Price SOLD for \$540,000
Property Type Residential
Property ID 1628

Land Area 802 m2