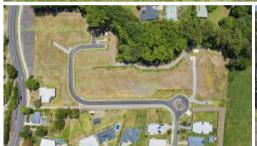

## New Development

Proudly all sold out by Kate Hendertson-Burton Yandina Realty. Last lot available in the new Forest Edge Estate, Nambour. A continuation off Emma Perren Drive, Rosemount. Consisting of 17 lots with tiles issued 1/12/2023 it's time to start building. Mains power, phone, water & sewage all connected.

Lot 2- 640m2 faces north/east - \$385k SOLD

Lot 6- 626m2 faces north/east - \$385k SOLD

Lot 7-801m2 faces north/east -\$405k SOLD

Lot 8-702m2 faces north/east-\$395k SOLD

Lot 9-701m2 faces north/east - \$390k SOLD

Lot 10- 721m2 faces north/east, corner block -\$390k SOLD

Lot 11-805m2 faces south/east, corner block - \$410k SOLD

Lot 12-801m2 faces north/east, end of a cul-da-sac - \$420k SOLD

Lot 16-701m2 faces north - \$389k Under Contract