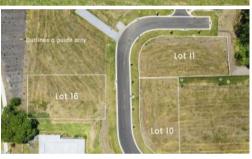

Lot 10- 721m2 faces north/east, corner block -\$390k SOLD

Lot 11-805m2 faces south/east, corner block - \$410k SOLD

Lot 12-801m2 faces north/east, end of a cul-da-sac - \$420k SOLD

Lot 16-701m2 faces north - \$389k Under Contract