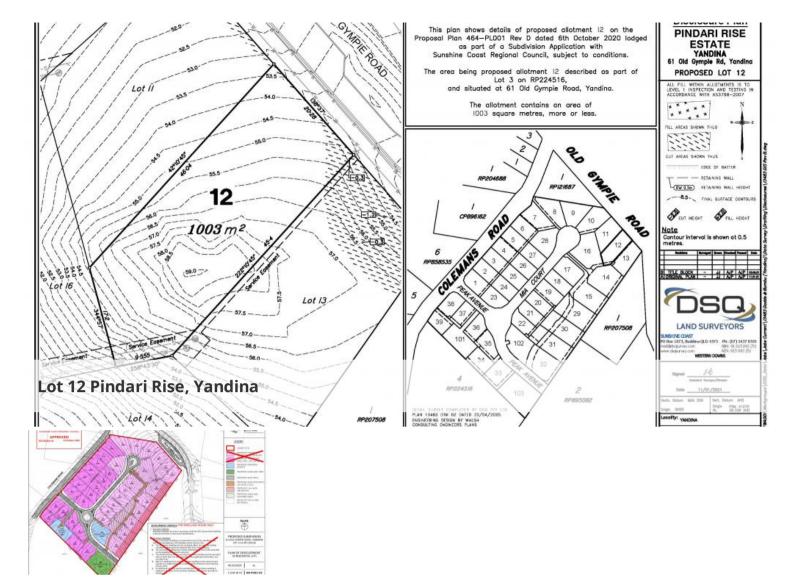

## Build your home of your dreams

Last lot remaining in the new Pindari Estate Yandina. Pindari is a new residential estate consisting of 39 residential blocks located on the corner of Old Gympie Road & Colemans Road, Yandina. The earthworks have started and are due for completion in the next 6 months. Buy now and get your house plans ready while you wait for completion. Lot 12 is 1003 m2, high on the hill and has fantastic views over Yandina and north facing towards Mt Cooroy. Lot 10, 11, 12 & 13 all have access off Old Gympie Road where the rest of the blocks access off Colemans Rd.