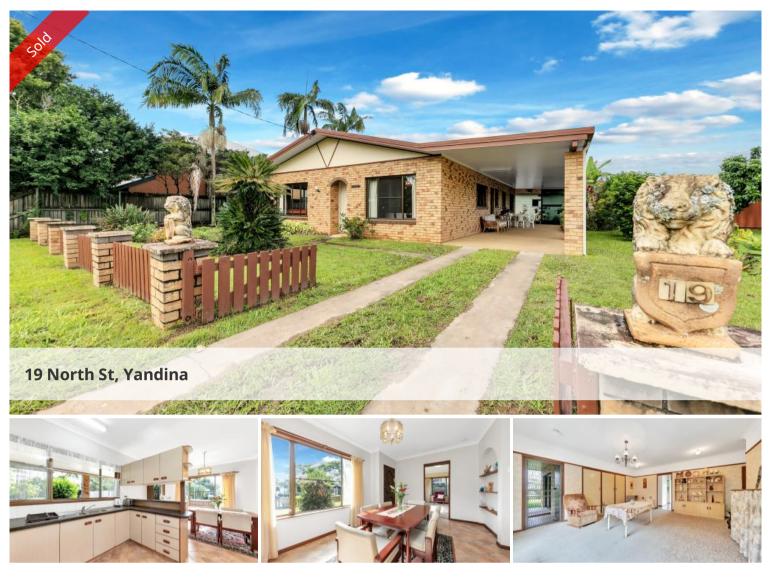

## Renovate, Modernize & Gain

Sold by Kate-Henderson Burton Yandina Realty. Sadly it's time to begin the next chapter of these vendors lives as they say good-bye to the home they built from scratch 36 years ago.

Sitting on a flat 700 m2 block zoned medium density the options are endless. Live in as is & land bank for the future.

The low set solid as a rock brick home has three good sized bedrooms, two with built-ins the second bedroom with it's own east facing under cover patio (could easily be transformed into an ensuite) Carpet in the bedrooms & living, lino throughout the rest of the home. Large central living area with the dinning room extending from the kitchen. The main bedroom at the front of the house has reverse cycle air-conditioning & is separated from the other two bedrooms. The living/media is huge & can accommodate a pool table has deep storage cupboards & also opens up onto the east facing patio. The kitchen has a gas cook top & oven with it's original retro bench tops & cupboards. The laundry is separate and has ceiling height storage cupboards and external access. There is a 6m x 4m shed/workshop at the rear of the property this could be accessed on the left side of the property. Accommodation for three cars to park beside the home underneath the outside pebble created entertainment area high enough to accommodate a caravan or boat.