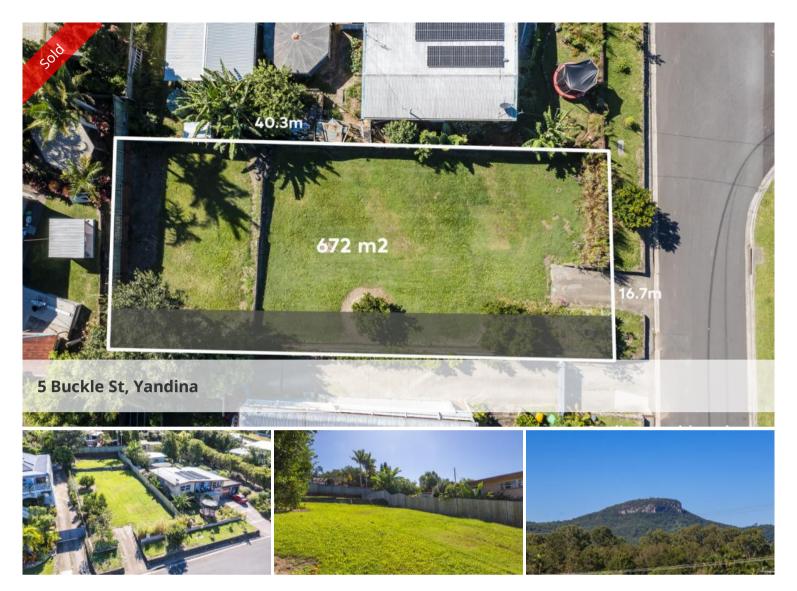

## Ripe & Ready to Build

SOLD BY KATE HENDERSON-BURTON. Build your dream home on 672sqm of slightly sloping east facing land with views over Yandina right up to Mount Ninderry. No covenants and not in an estate so the opportunities are endless.

Mains sewage & water available. Front yard retained and concrete driveway installed. Established mandarin, avocado & orange trees.

The above information provided has been furnished to us by the vendor/s. We have not verified whether or not that information is accurate and do not have any belief in one way or the other in its accuracy. We do not accept any responsibility to any person for its accuracy and do no more than pass it on. All interested parties should make and rely upon their own inquiries in order to determine whether or not this information is in fact accurate.

□ 672 m2

Price SOLD for \$470,000
Property Type Residential

Property ID 1461 Land Area 672 m2