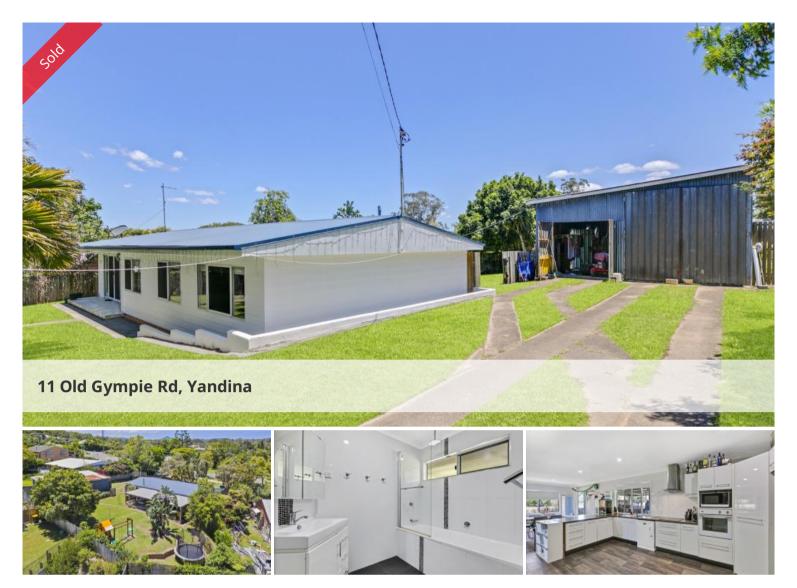

Renovated Home An Easy Walk To Town Centre.

Hidden behind a 6"foot timber fence is a newly renovated four bedroom, one bathroom hardy plank home. This is a stunning property located in the heart of Yandina, close to everything desirable for a relaxed lifestyle. Open plan air-conditioned kitchen dining & lounge opening up onto the spacious outdoor under covered entertainment area. The kitchen has a breakfast bar, dishwasher, study nook, ceramic cook-top, electric wall oven & servery to the outdoor entertainment area. Crimsafe screens throughout, vinyl timber planking & carpet in the bedrooms. The four bedrooms all have built-in cupboards & fans. The laundry is located in the 4 metre high shed big enough to accommodate 4 cars or a couple of buses. The fully fenced 882 m2 block has ample visitor parking with a huge road frontage back from the old Cobb & Co days. This charming family home offers the perfect combination of position & affordability. Zoned medium density perfect for land banking for future development.

## What we love-

Zoned medium density Location, close to town 4 bedrooms, 1 bathroom separate toilet Fully fenced 882 m2 Huge entertainment area Man's shed 11m X 7m x 4m high