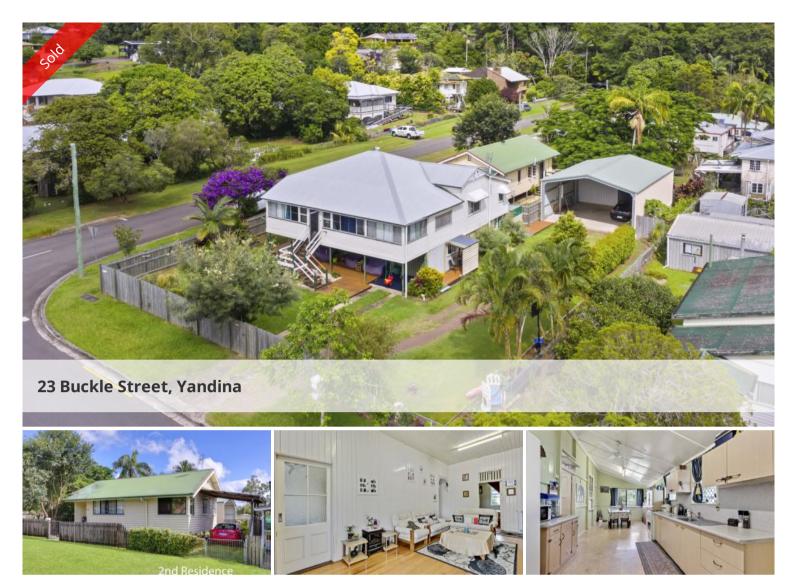

## A Perfect Combination - Two Queenslanders on a large flat block

Calling all investors, with a return of \$735 per week, this is a perfect investment opportunity with two fantastic long term tenants in each house who would love to stay on.

The main home is a well sought after vinyl clad high set Queenslander within easy walking distance to Yandina town centre. Three large bedrooms, an office, plus a sunroom. The home has lots of character with high ceilings, VJ walls, fret work above the doors, French doors, 6" pine timber floors & fans throughout. The lounge room is in the middle of the home with the front and back verandahs enclosed. Underneath the home you'll find the second toilet, laundry & extra storage areas that are fully enclosed & lockable. Great for the teenagers retreat. There is a high shed which could accommodate a caravan, boat, and all those toys.

The second dwelling is a two bedroom weather board cottage at the back of the property that has it's own entrance off George street, and is totally separate from the front home. Timber floors throughout with carpet in the bedrooms & ceiling fans throughout. The kitchen has an electric oven & cooktop, dishwasher and breakfast servery. The laundry is separate from the house and has room for storage as well.

Both houses are fully fenced with well maintained landscaped grounds.