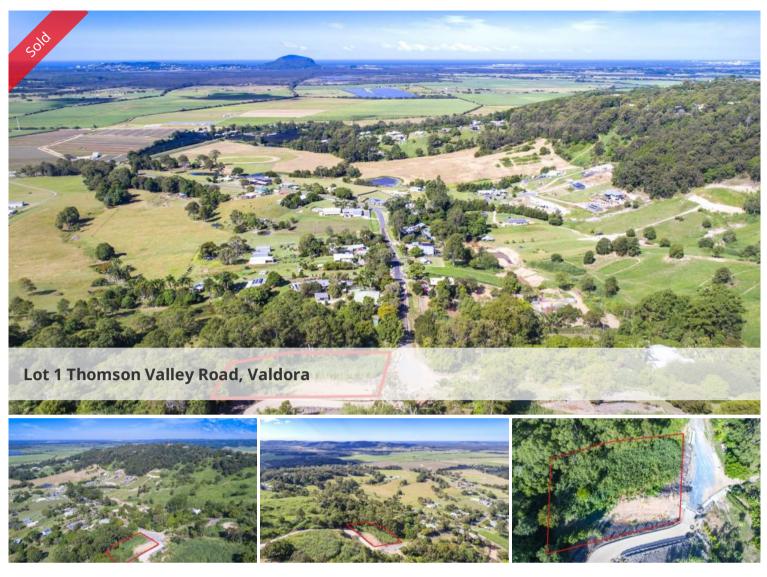

## Vacant block with 180 degree views

Perched at the end of a no through road with 180 degree views to the east, south & west sits this two level 2000 m2 vacant block. Ready to build on with power & NBN all ready to go. The block faces south, has a level building pad and has glimpses of the ocean & Maroochy River.

The road is bitumined for easy access, has rubbish & postal services & the school bus is also available at the end of the road. Tanks would be needed for water & a septic system for waste.

Centally located between Coolum Beach & Yandina, Valdora is a very sought after location.