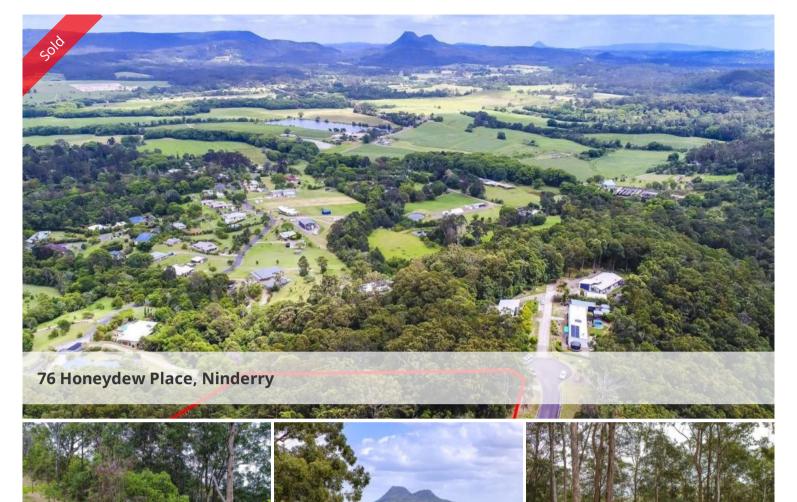

Live amongst natural rainforest. All you need is a builder, beautiful rainforest mountain retreat block situated 25 mins from Noosa. The current owners plans have changed and has to reluctantly sell. The land is nearly 2 acres at 7,199 sq m. Elevated views of the surrounding hills & bush. Extended building envelope approved (which has now lapsed). All tests completed eg: Slope/Soil & Bush Fire. Architectural house plans for a 3 bed, 3 bath home & geo tec report all available to view with this vacant block. All the hard work done & no building covenants. The block is fully treed with mostly small regrowth & has a concrete driveway for easy access & power connected to the block. Bin & postal services available with tanks needed for water & bio-cycle for septic. Quiet, child friendly cul-de-sac only 5 minutes to Yandina town centre, 15 minutes to Coolum Beach and 25 minutes to Noosa's Main Beach.