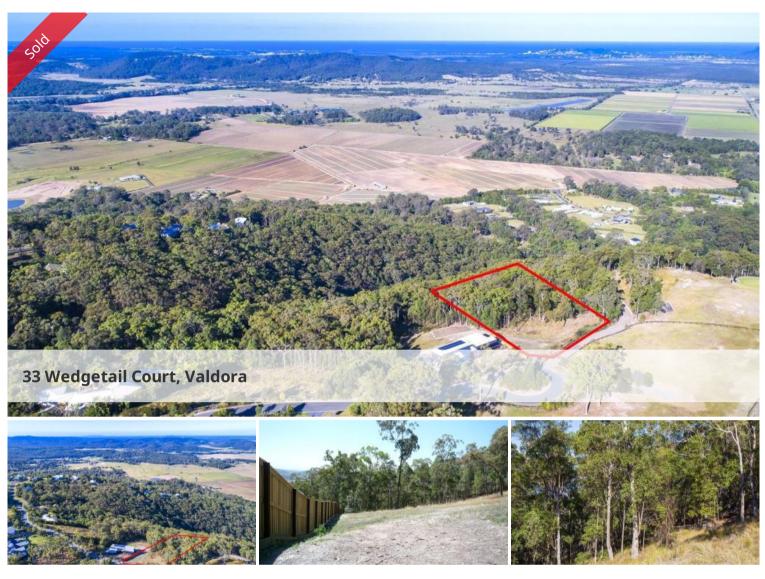

## Build your Dream Home Among the Gum Trees

An amazing vacant block of land perched up high in Ninderry. The small boutique estate (The Views) is 220 metres above sea level and located smack bang in the middle of the Sunshine Coast. Lot 8/33 Wedgetail Court consists of a 4,085 m2 vacant land and has the the perfect north/east position to build. The block is sloping and would suit a pole home. This is the best valued block available in Wedgetail Court. Over 15 acres of council environmental park adjoining the property to explore at your leisure with an abundant of flora & fauna. Only 5 minutes to Yandina & the Bruce Highway and 15 minutes to Coolum Beach and the M1.

🗔 4,085 m2

PriceSOLD for \$390,000Property TypeResidentialProperty ID1154Land Area4,085 m2